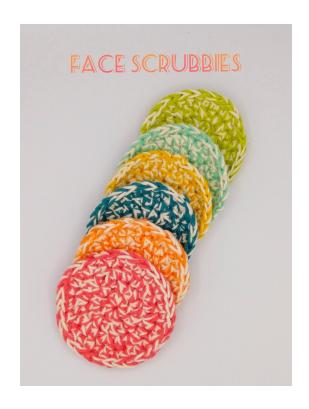

## Two-Tone Face Scrubbies

Pattern and Photo is owned and shared by Karen Benson @ crochetingcarrot.com